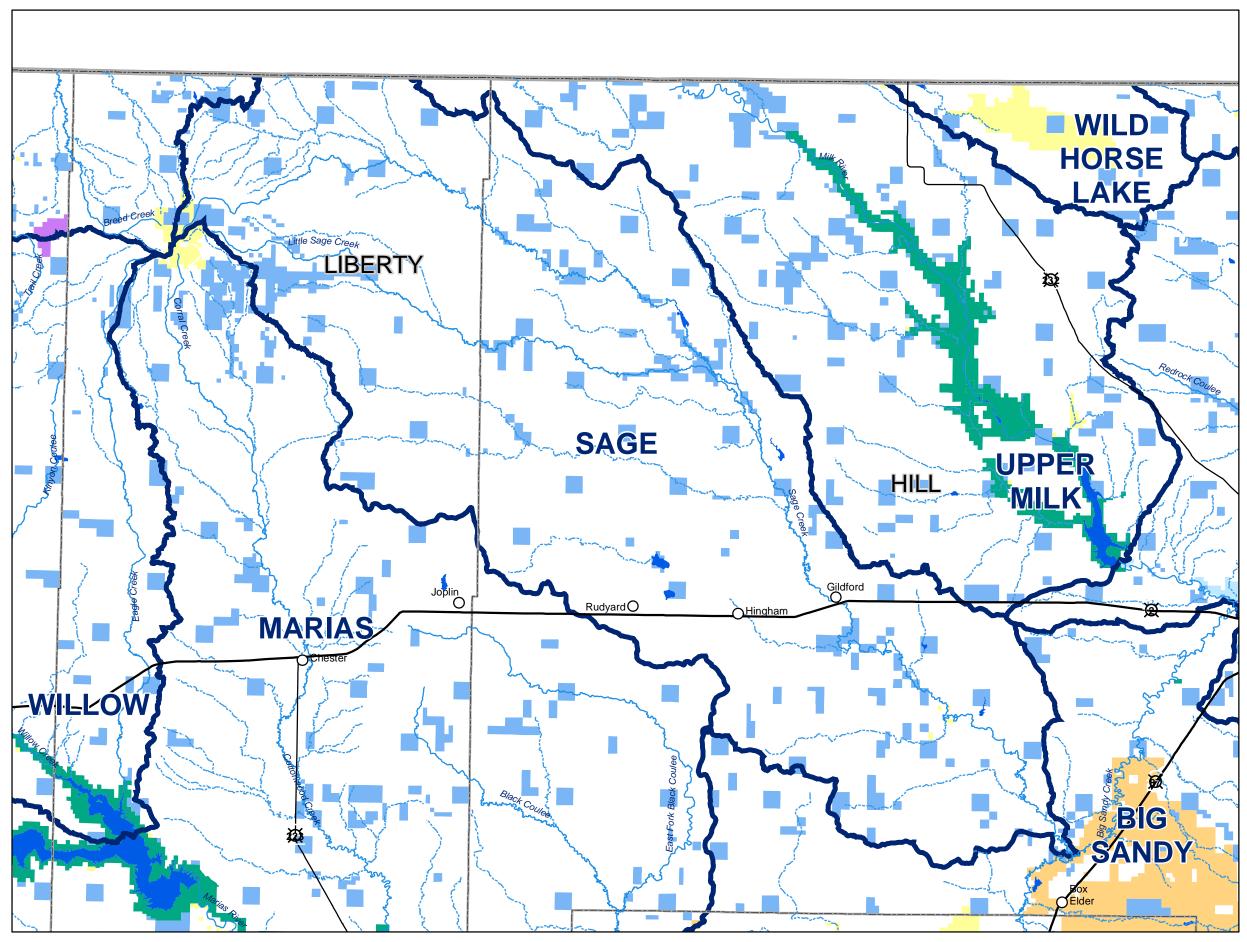

## HUC 10050006

| Legend    |                                   |
|-----------|-----------------------------------|
| ~~~       | Perennial River                   |
| ~~~~      | Intermittent Stream               |
|           | County                            |
|           | Sub Basin (Fourth Code)           |
| Ownership |                                   |
|           | US Bureau of Land Management      |
|           | US Bureau of Reclamation          |
|           | US Fish and Wildlife Service      |
|           | National Park Service             |
|           | US Forest Service                 |
|           | US Dept of Agriculture            |
|           | US Army Corps of Engineers        |
|           | US Dept of Defense                |
|           | Montana State Trust Land          |
|           | Montana Fish, Wildlife, and Parks |
|           | Montana DNRC Water Projects       |
|           | Other Montana State Lands         |
|           | Local Government                  |
|           | US Bureau of Indian Affairs       |
|           | Tribal Lands                      |
|           | Private                           |
|           | Plum Creek Timber Company         |
|           | Private Land Trusts               |
|           | The Nature Conservancy            |
|           | Water                             |

Map Scale: 1:350,000