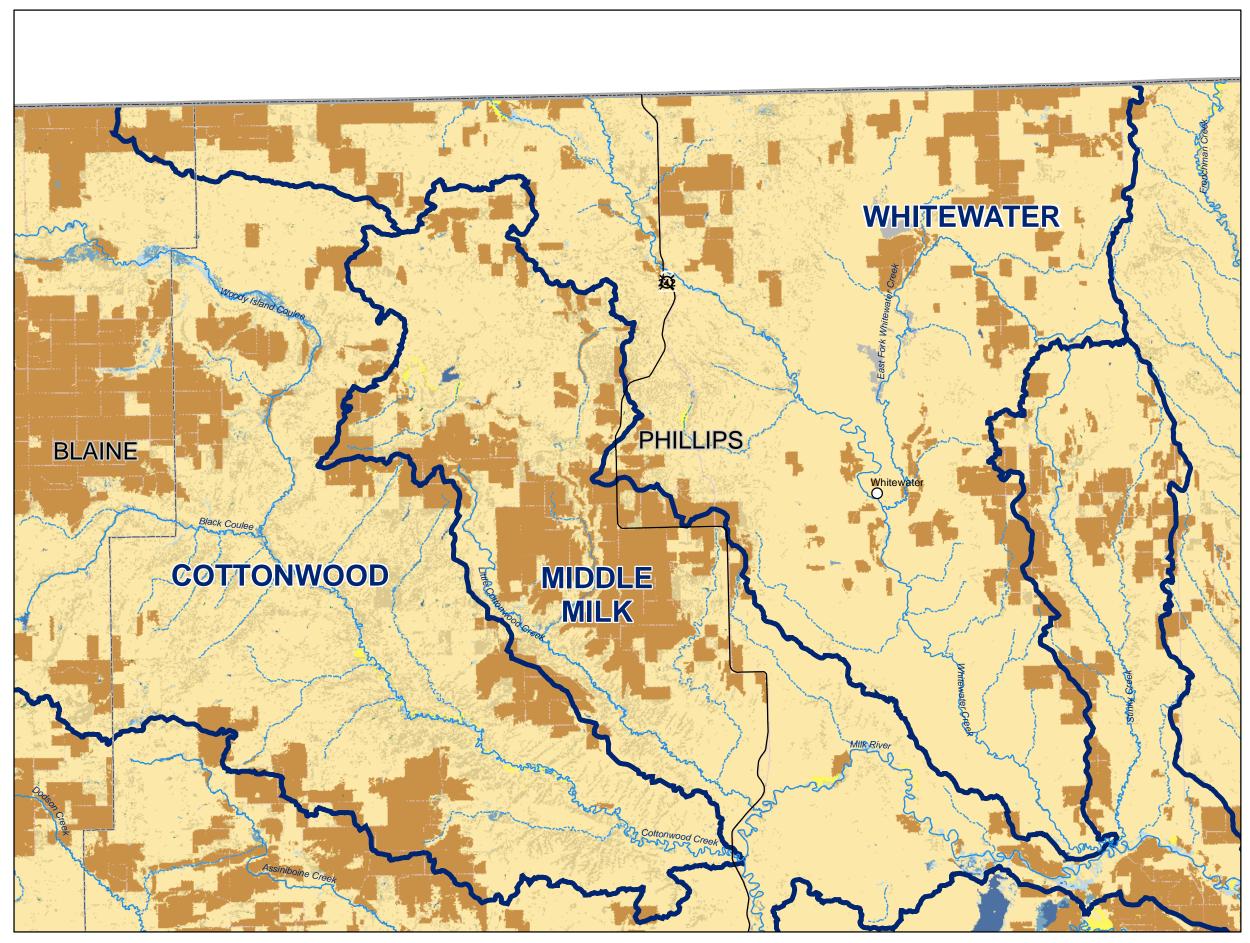

## WHITEWATER

## HUC 10050011

| Legend                      |                              |
|-----------------------------|------------------------------|
| ~~~                         | Perennial River              |
| ~~~~                        | Intermittent Stream          |
|                             | County                       |
|                             | Sub Basin (Fourth Code)      |
| National Landcover Data Set |                              |
| USGS 2002                   |                              |
|                             | Open Water                   |
|                             | Perennial Ice/Snow           |
|                             | Developed Open Space         |
|                             | Developed Low Intensity      |
|                             | Developed Medium Intensity   |
|                             | Developed High Intensity     |
|                             | Bare Rock/Sand/Clay          |
|                             | Deciduous Forest             |
|                             | Evergreen Forest             |
|                             | Mixed Forest                 |
|                             | Shrub/Scrub                  |
|                             | Grasslands/Herbaceous        |
|                             | Pasture/Hay                  |
|                             | Row Crops                    |
|                             | Woody Wetlands               |
|                             | Emergent Herbaceous Wetlands |
|                             | No Data                      |

## Map Scale: 1:250,000