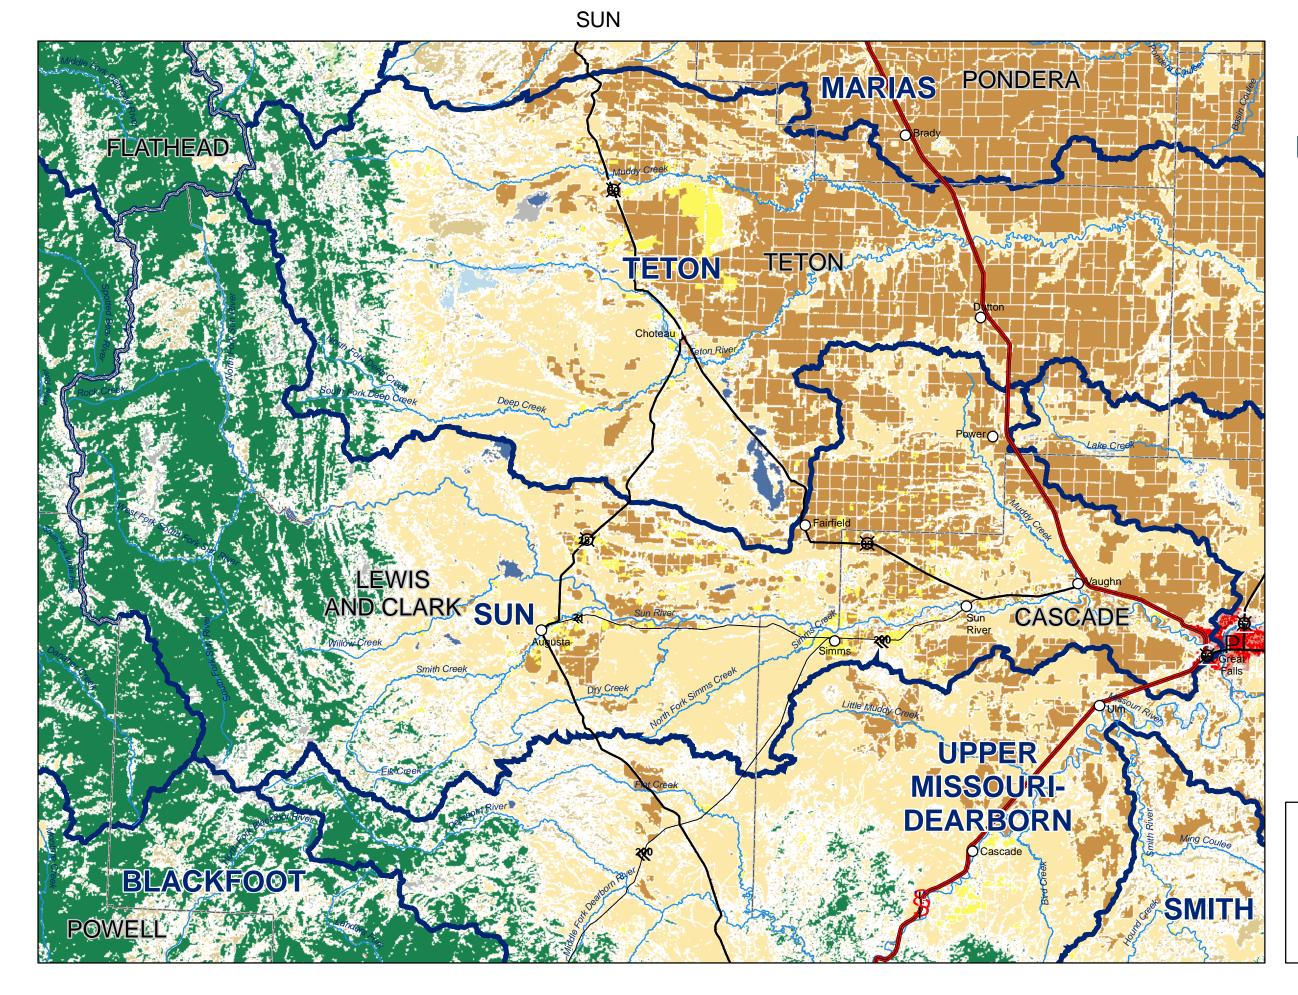

## HUC 10030104

| Legend                      |                              |
|-----------------------------|------------------------------|
| ~~~                         | Perennial River              |
| ~~~~~                       | Intermittent Stream          |
|                             | County                       |
|                             | Sub Basin (Fourth Code)      |
| National Landcover Data Set |                              |
| USGS 2002                   |                              |
|                             | Open Water                   |
|                             | Perennial Ice/Snow           |
|                             | Developed Open Space         |
|                             | Developed Low Intensity      |
|                             | Developed Medium Intensity   |
|                             | Developed High Intensity     |
|                             | Bare Rock/Sand/Clay          |
|                             | Deciduous Forest             |
|                             | Evergreen Forest             |
|                             | Mixed Forest                 |
|                             | Shrub/Scrub                  |
|                             | Grasslands/Herbaceous        |
|                             | Pasture/Hay                  |
|                             | Row Crops                    |
|                             | Woody Wetlands               |
|                             | Emergent Herbaceous Wetlands |
|                             | No Data                      |

## Map Scale: 1:450,000