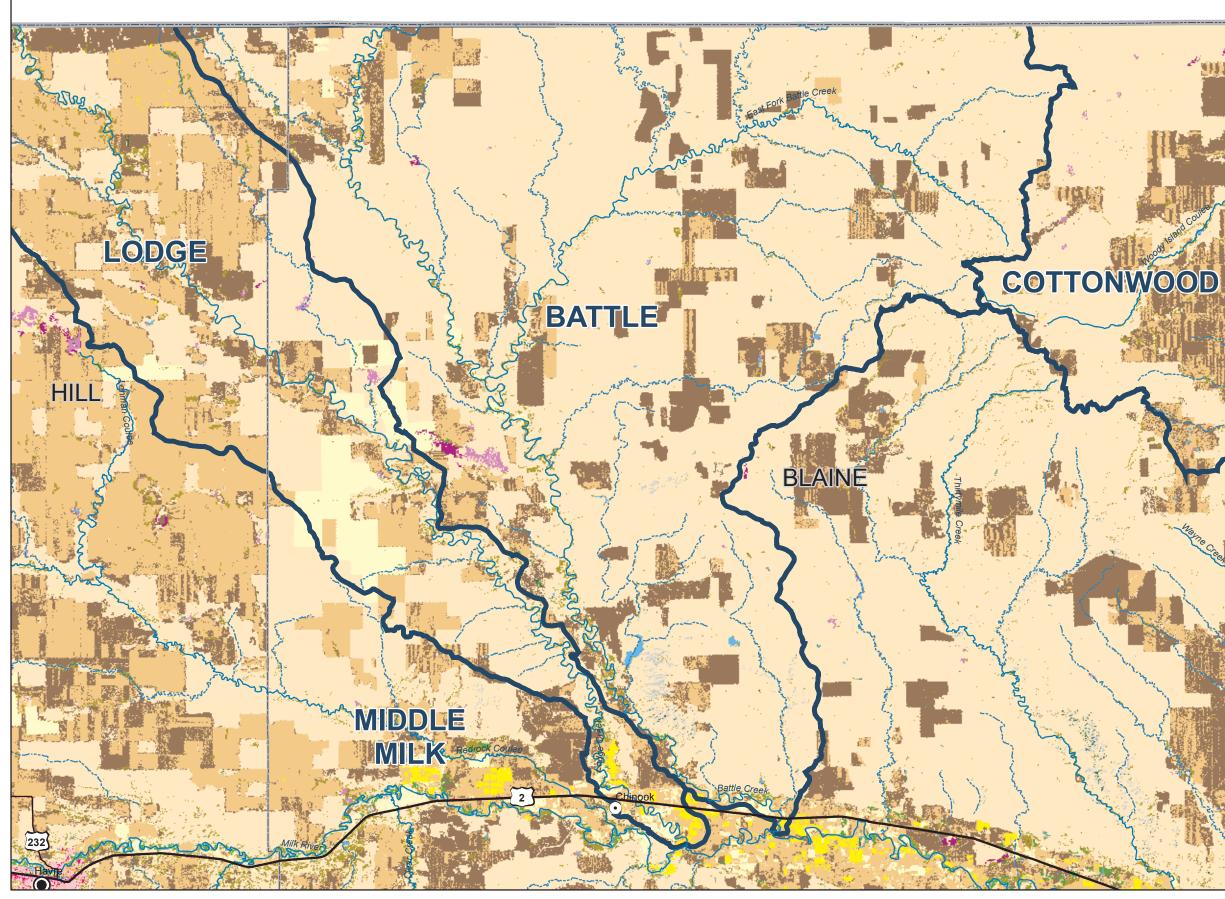

## HUC 10050008

| Legend                          |                                      |
|---------------------------------|--------------------------------------|
| ~~~                             | Perennial River                      |
| ~~~~                            | Intermittent Stream                  |
|                                 | County                               |
|                                 | Sub Basin (Fourth Code)              |
| National I                      | Landcover Data Set                   |
| USGS 1992                       |                                      |
|                                 | Open Water                           |
|                                 | Perennial Ice/Snow                   |
|                                 | Low Intensity Residential            |
|                                 | High Intensity Residential           |
|                                 | Commercial/Industrial/Transportation |
|                                 | Bare Rock/Sand/Clay                  |
|                                 | Quarries/Strip Mines/Gravel Pits     |
|                                 | Transitional                         |
|                                 | Deciduous Forest                     |
|                                 | Evergreen Forest                     |
|                                 | Mixed Forest                         |
|                                 | Shrubland                            |
|                                 | Orchards                             |
|                                 | Grasslands/Herbaceous                |
|                                 | Pasture/Hay                          |
|                                 | Row Crops                            |
|                                 | Small Grains                         |
|                                 | Fallow                               |
|                                 | Urban/Recreational Grass             |
|                                 | Woody Wetlands                       |
|                                 | Emergent Herbaceous Wetlands         |
|                                 | N                                    |
| Мар                             | Scale: 1:220,000                     |
| Sub Basin within Montana Basins |                                      |
| KAR &                           |                                      |
| Ky                              | WERPYERY!                            |
| 7                               | AN STAND                             |
| 4                               | KTILD KIKK                           |
|                                 | Print                                |
|                                 |                                      |