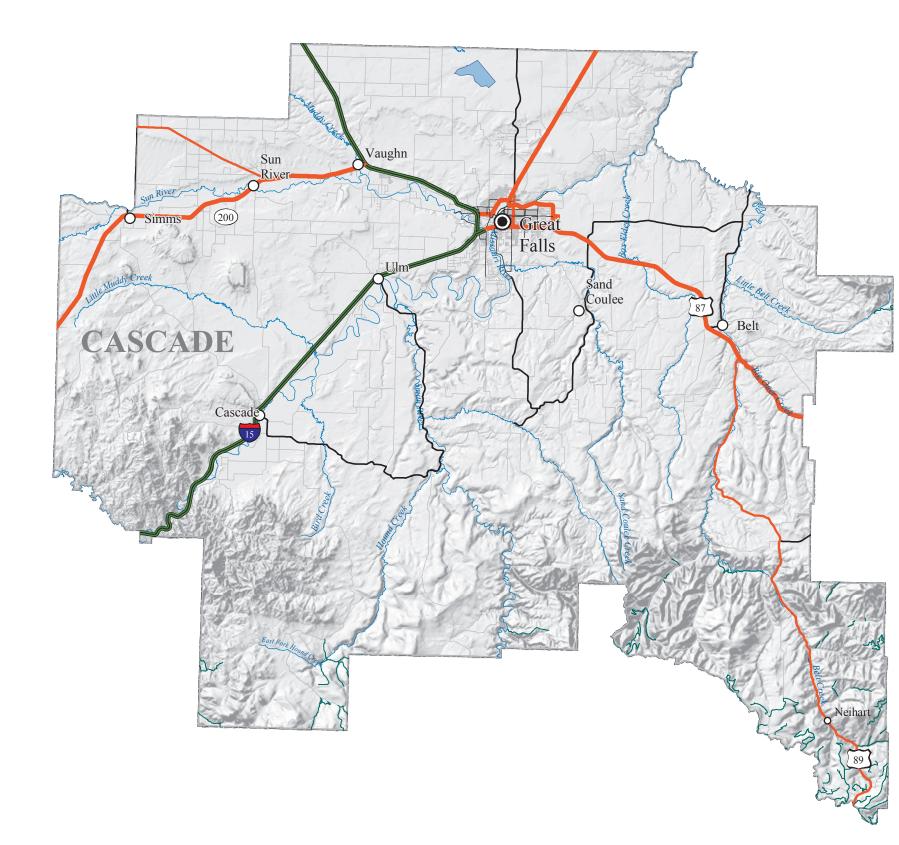

## CASCADE COUNTY

## TRANSPORTATION FRAMEWORK ROAD SYSTEM

- National Highway System INTERSTATE
- NHS NON-INTERSTATE
- PRIMARY HIGHWAY
- SECONDARY HIGHWAY
- CITY-COUNTY ROAD
- URBAN ROAD
- PRIVATE ROAD
- USFS ROAD

## CITY POPULATION

- o Under 50
- O 51 1000
- 1001 2500
- **1** 2501 10000
- Over 10,000

Transportation Framework dataset is a dynamic data theme. This dataset was created by taking a "federated" approach to the creation and maintenance of the data. Data are collected and maintained by the appropriate juridictional organizations and then contributed to the dataset maintained by the GIS Bureau of the Information and Technology Services Division of the Department of Administration. The data are inspected and standardized for integration into one seamless statewide roads layer. http://giscoordination.mt.gov/transportation/msdi.asp